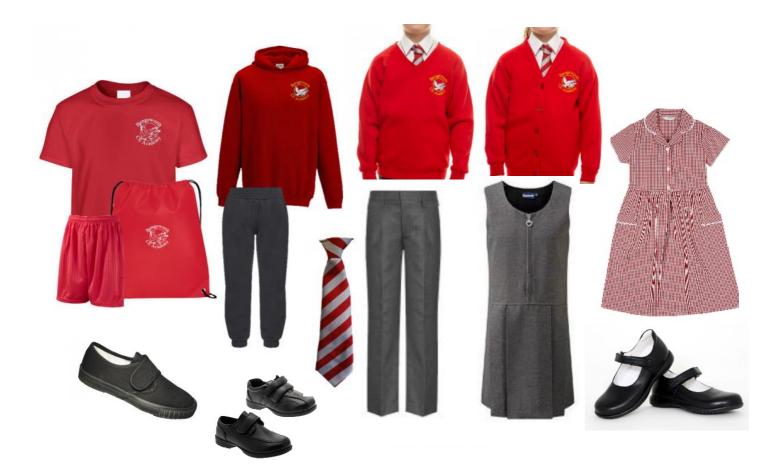

#### Winter Uniform

- White long or short-sleeved buttoned cotton shirt (not polo shirt)
- Red and silver striped school tie
- Red v-neck sweatshirt or cardigan with the school logo
- Grey/charcoal trousers/skirt/pinafore worn with plain grey or red tights (not white), or white or grey socks for girls, black or grey socks for boys
- Shorts may be worn all year round with white socks (girls) or grey/black socks (boys)
- Black school shoes (not trainers or boots)
- Red school book bag

#### Summer Uniform

• A gingham (checked) red and white dress (not skorts) may be worn with white knee length or ankle socks (not tights)

#### PE Kit

- Red Bengeworth t-shirt with school logo
- Red shorts
- Black tracksuit bottoms
- Red hooded sweatshirt with the school logo
- Pair of slip-on plimsoles/pumps/trainers for Reception and Year 1
- Pair of trainers for Years 2 to 5
- PE kit should be in a red, named drawstring bag which remains in school for the half term