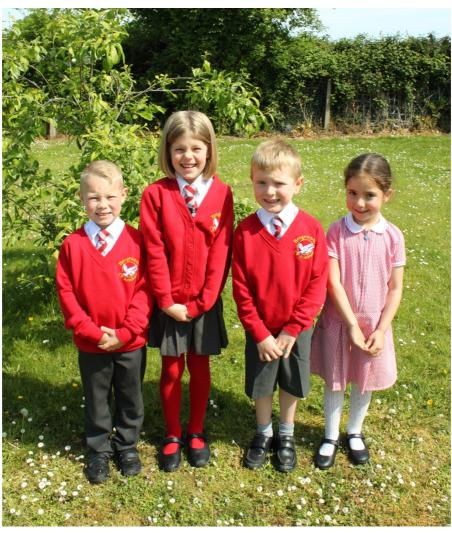

#### Winter Uniform

- White long or short-sleeved buttoned cotton shirt (not polo shirt)
- Red and silver striped school tie
- Red v-neck sweatshirt or cardigan with the school logo
- Grey/charcoal trousers/skirt/pinafore worn with plain grey or red tights (not white), or white or grey socks for girls, black or grey socks for boys
- Shorts may be worn all year round with white socks (girls) or grey/black socks (boys)
- Black school shoes (not trainers or boots)
- Red school book bag

#### Summer Uniform

• A gingham (checked) red and white dress (not skorts) may be worn with white knee length or ankle socks (not tights)